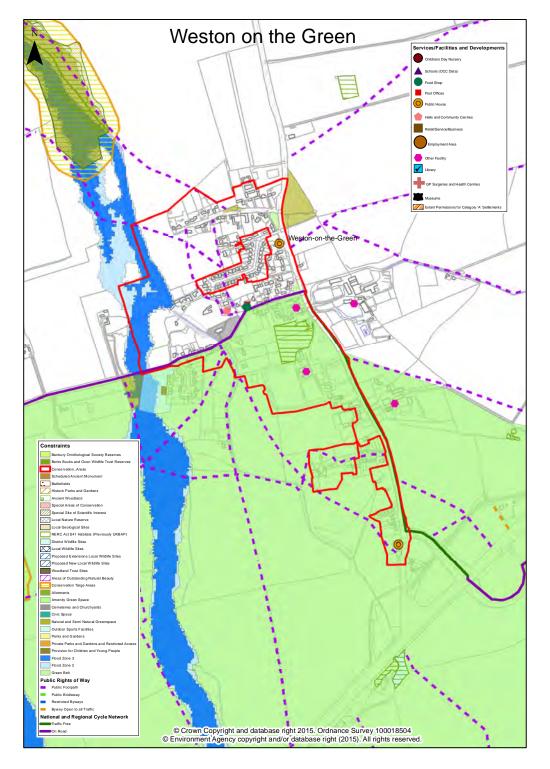

Map 18 Category A Settlement Map - Sibford Ferris & Sibford Gower

Map 19 Category A Settlement Map - Steeple Aston

Map 20 Category A Settlement Map - Weston on the Green

Map 21 Category A Settlement Map - Wroxton