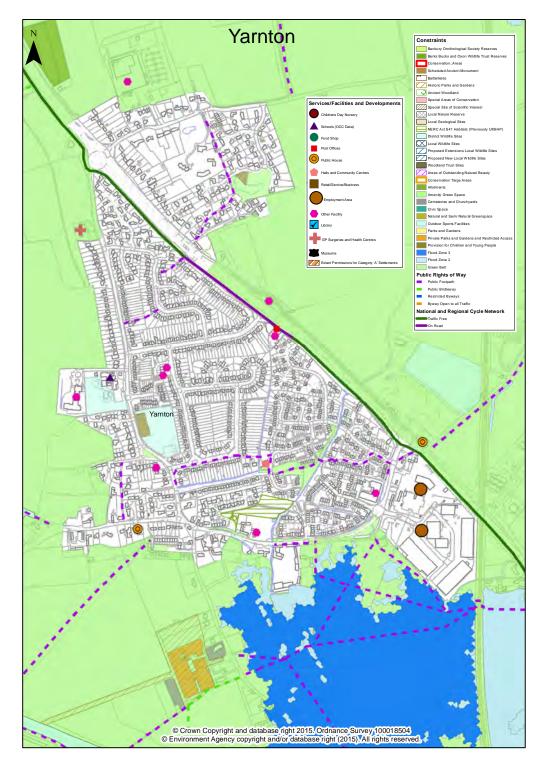

### Map 22 Category A Settlement Map - Yarnton

Cherwell Local Plan Part 2 - Development Management Policies and Sites: Issues Paper

Cherwell Local Plan Part 2 - Development Management Policies and Sites: Issues Paper