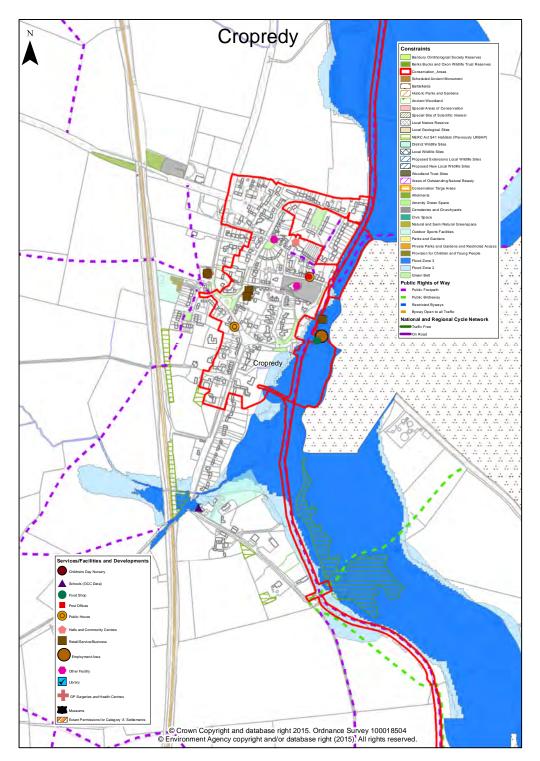

### Map 8 Category A Settlement Map - Chesterton

Map 9 Category A Settlement Map - Cropredy

Map 10 Category A Settlement Map - Deddington

Map II Category A Settlement Map - Finmere

Map 12 Category A Settlement Map - Fringford