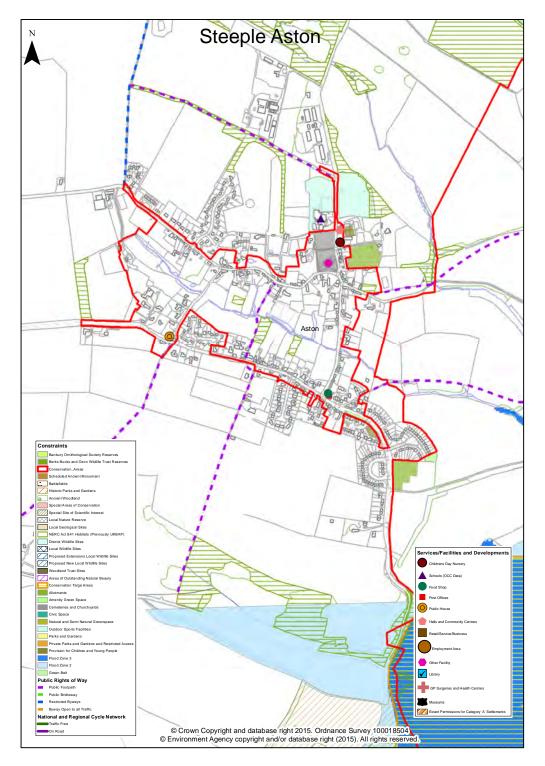

Map 18 Category A Settlement Map - Sibford Ferris & Sibford Gower

Map 19 Category A Settlement Map - Steeple Aston

Map 20 Category A Settlement Map - Weston on the Green

Map 21 Category A Settlement Map - Wroxton