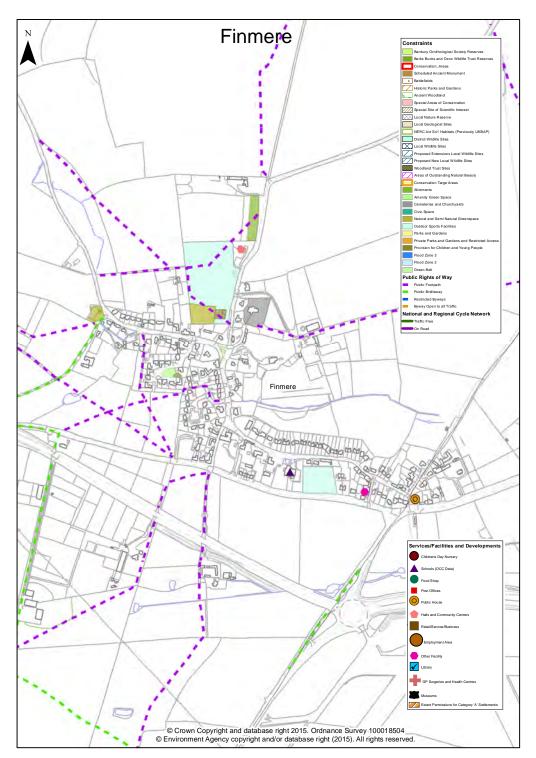

### Map 8 Category A Settlement Map - Chesterton

Map 9 Category A Settlement Map - Cropredy

Map 10 Category A Settlement Map - Deddington

Map II Category A Settlement Map - Finmere

Map 12 Category A Settlement Map - Fringford