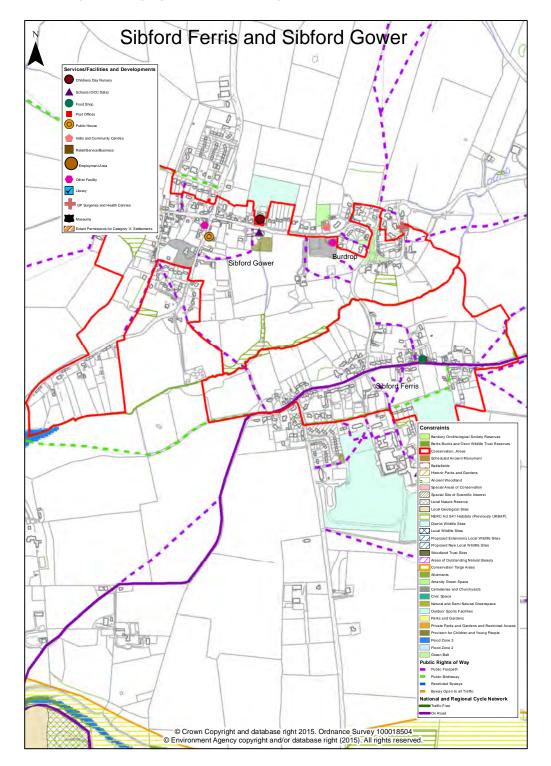

Map 18 Category A Settlement Map - Sibford Ferris & Sibford Gower

Map 19 Category A Settlement Map - Steeple Aston

Map 20 Category A Settlement Map - Weston on the Green

Map 21 Category A Settlement Map - Wroxton