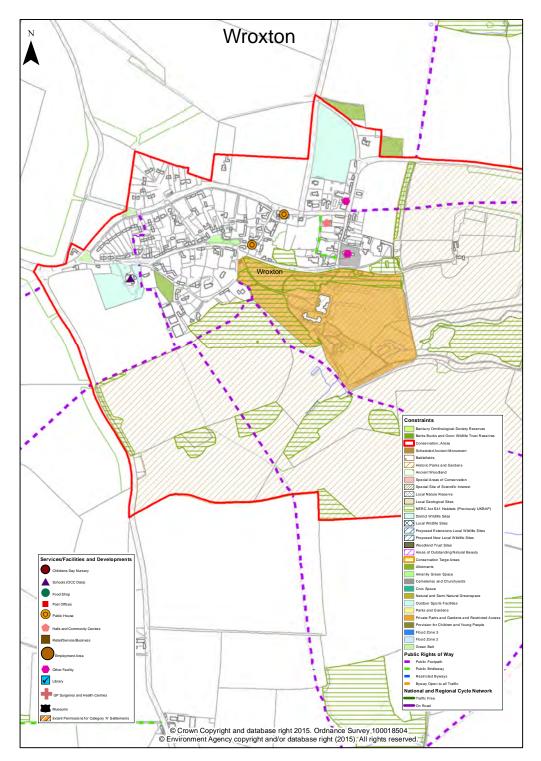

Map 18 Category A Settlement Map - Sibford Ferris & Sibford Gower

Map 19 Category A Settlement Map - Steeple Aston

Map 20 Category A Settlement Map - Weston on the Green

Map 21 Category A Settlement Map - Wroxton