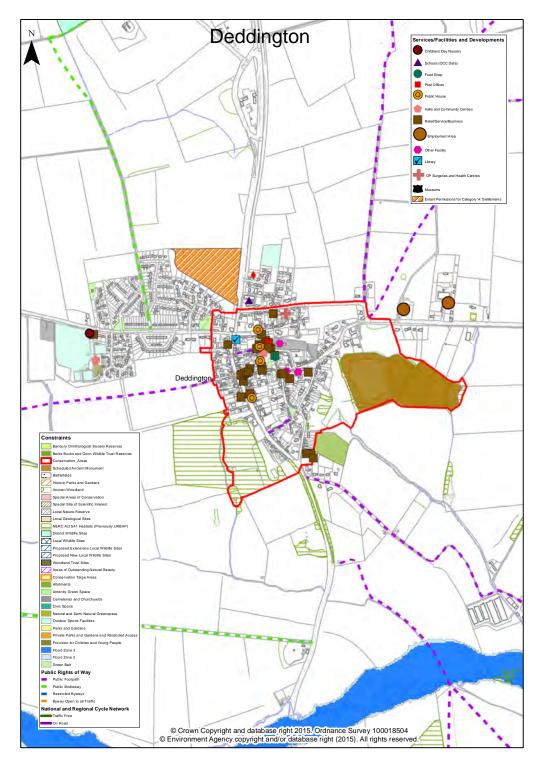

### Map 8 Category A Settlement Map - Chesterton

Map 9 Category A Settlement Map - Cropredy

Map 10 Category A Settlement Map - Deddington

Map II Category A Settlement Map - Finmere

Map 12 Category A Settlement Map - Fringford