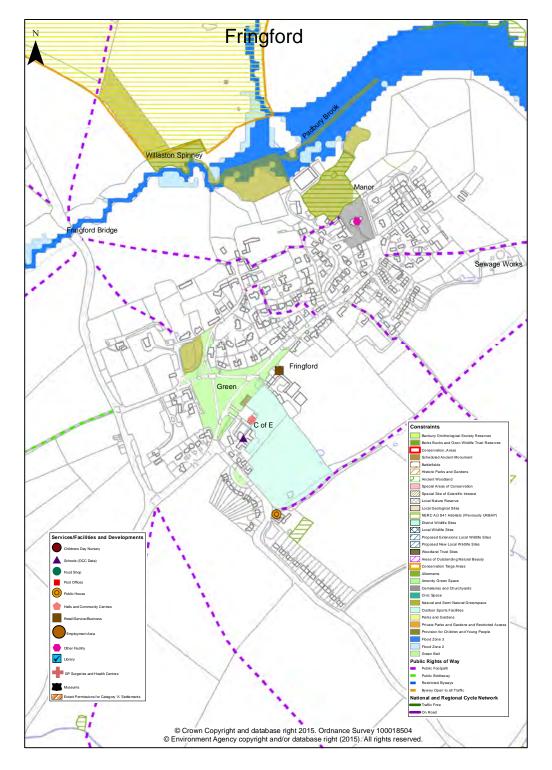

### Map 8 Category A Settlement Map - Chesterton

Map 9 Category A Settlement Map - Cropredy

Map 10 Category A Settlement Map - Deddington

Map II Category A Settlement Map - Finmere

Map 12 Category A Settlement Map - Fringford